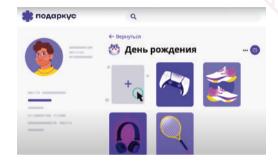

### **Podarkus LLC**

34000+ clients in 6+ countries

Podarkus is an online service that allows users to make wishlists - lists of goods and services that they want to receive as a gift or purchase.

Podarkus gives users the opportunity to make an unlimited number of wishlists and add friends to the service. You can use the wishlist not only to receive gifts, but also as a shopping list.

By adding a gift to the wishlist, the user puts a link to it in a specific online store or marketplace. When adding a link, the service automatically puts down the name of the product or service, the price, loads the image.

Friends added to the service can book gifts online and immediately purchase them. Thus, it eliminates the possibility that a person will receive the same gifts from different friends.

Wishlist Service Lists Presents Online